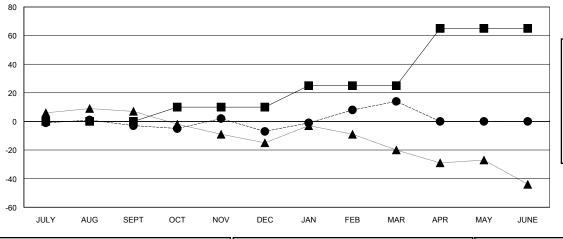

#### GOALS AND ACTUAL MEMBERS CUMULATIVE

| -■-  | CURRENT YEAR GOALS FOR NEW |
|------|----------------------------|
| MEMB | EDS                        |

- ● - CURRENT YEAR ACTUAL MEMBERS

- ▲ - LAST YEAR ACTUAL MEMBERS